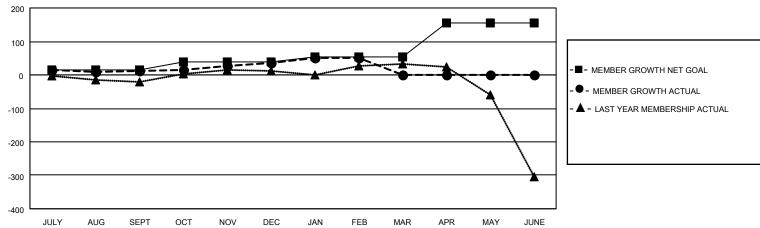

## GMT MONTHLY MEMBERSHIP PROGRESS REPORT

Results as of: 2/29/2024

Multiple District 110

LOCATION: NETHERLANDS

| GMT: OPEN             |               |           |               |                       |                       |                         | GMT CA 4                                           |  |
|-----------------------|---------------|-----------|---------------|-----------------------|-----------------------|-------------------------|----------------------------------------------------|--|
| Clubs                 |               |           |               | Members               |                       |                         |                                                    |  |
| RESULTS FOR 2023-2024 |               |           |               | RESULTS FOR 2023-2024 |                       |                         |                                                    |  |
| QUARTER               | NEW CLUB GOAL | NEW CLUBS | DROPPED CLUBS | QUARTER MEMB          | ER GROWTH NET<br>GOAL | MEMBER GROWTH<br>ACTUAL | DROPPED<br>MEMBERS ACTUAL<br>(including transfers) |  |
| JULY/AUG/SEPT         | 1             | 0         | 2             | JULY/AUG/SEPT         | 15                    | 107                     | 77                                                 |  |
| OCT/NOV/DEC           | 1             | 1         | 0             | OCT/NOV/DEC           | 25                    | 211                     | 143                                                |  |
| JAN/FEB/MAR           | 2             | 0         | 0             | JAN/FEB/MAR           | 15                    | 105                     | 82                                                 |  |
| APR/MAY/JUNE          | 3             | 0         | 0             | APR/MAY/JUNE          | 100                   | 0                       | 0                                                  |  |

## GOALS AND ACTUAL MEMBERS CUMULATIVE

| DROPPED CLUBS: 2 |     | 191 CLUBS OF 424 ADDED 1 OR MORE | GENDER DISTRIBUTION             |                |    |
|------------------|-----|----------------------------------|---------------------------------|----------------|----|
|                  |     | NEW MEMBERS                      | MALE                            | 8,344 (83.69%) |    |
|                  |     |                                  | FEMALE                          | 1,626 (16.31%) |    |
| DROPPED MEMBERS  |     |                                  |                                 |                |    |
| DECEASED         | 42  | CLICK HERE FOR CUMULATIVE        | TOTAL FAMILY UNIT MEMBERS       |                | 10 |
| CLUB CANCELLED   | 0   | MEMBERSHIP DATA                  | FAMILY MEMBERS PAYING HALF DUES |                | _  |
| OTHER            | 260 |                                  |                                 |                | 5  |
| TOTAL            | 302 |                                  |                                 |                |    |