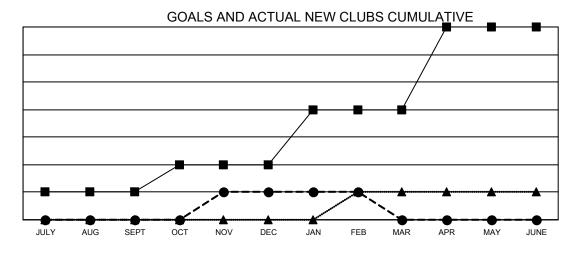

- CURRENT YEAR GOALS FOR NEW CLUBS

- ● - CURRENT YEAR ACTUAL NEW CLUBS

▲ - LAST YEAR ACTUAL NEW CLUBS